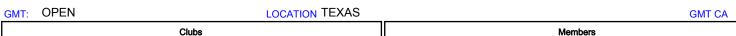

## MONTHLY MEMBERSHIP PROGRESS REPORT

District 2 T3

Results as of: 6/30/2017





## GOALS AND ACTUAL NEW CLUBS CUMULATIVE



## GOALS AND ACTUAL MEMBERS CUMULATIVE



| -■- | NEW MEMBER GROWTH NET GOAL |
|-----|----------------------------|
|     |                            |

NEW MEMBER GROWTH ACTUAL
 A - LAST YEAR MEMBERSHIP ACTUAL

|   | DROPPED CLUBS: 2 |     |
|---|------------------|-----|
| • | DROPPED MEMBERS  |     |
|   | DECEASED         | 21  |
|   | CLUB CANCELLED   | 2   |
|   | OTHER            | 127 |
|   | TOTAL            | 150 |

| 20 CLUBS OF 34 ADDED 1 OR MORE | GENDER DISTRIBUTION |              |
|--------------------------------|---------------------|--------------|
| NEW MEMBERS                    | MALE                | 446 (60.93%) |
|                                | FEMALE              | 286 (39.07%) |

CLICK HERE FOR CUMULATIVE
MEMBER