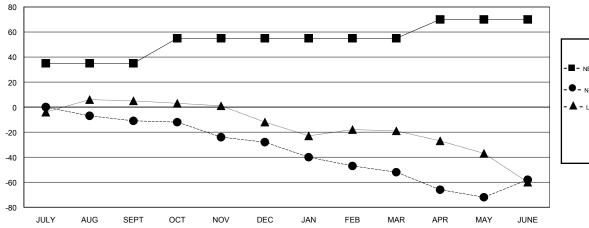

## GOALS AND ACTUAL MEMBERS CUMULATIVE

| -■- | NEW MEMBER GROWTH NET GOAL |
|-----|----------------------------|
|     |                            |

NEW MEMBER GROWTH ACTUAL
 A - LAST YEAR MEMBERSHIP ACTUAL